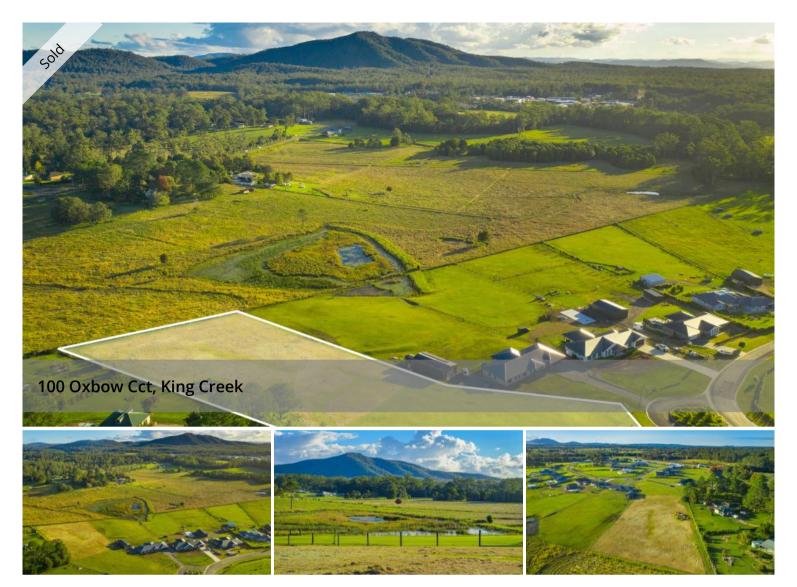

## **UNDER CONTRACT**

This 9145m2 (2.2 acres) block in the sought after Ridgeview Estate has a flat to gently sloping North-South orientation.

There is underground connection to power, town water and NBN.

It is fenced on three boundaries and is flood-free.

Bushfire assessment already completed and report available.

This block is the only available parcel of land currently for sale in King Creek.

Agent will be onsite tomorrow 1st May between 10am and 11am.