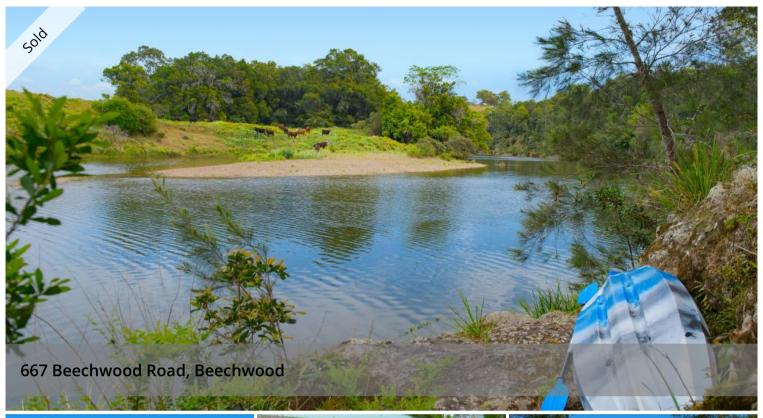

## Character cottage with absolute riverfrontage

This charm-filled cottage is set on almost two thirds of an acre (2477m2) with absolute river frontage to the Hastings.

Featuring two bedrooms, the elevated position offers views of farmland, the river and Bago Bluff from the kitchen, dining, lounge and bathroom.

Character oozes from the original timber floorboards, bullnose front verandah and the home's compact dimensions.

The rear deck is a natural destination to enjoy the vista as is the cozy area next to the wood heater.