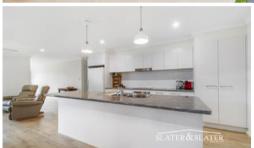

The home is tiled throughout the air conditioned main living, dining and kitchen zone that flows out to a spacious alfresco area at the front of the property.

The main bedroom enjoys an ensuite and walk-in wardrobe while the other two bedrooms have built-in wardrobes and are adjacent to the sparkling main bathroom.

Light and bright throughout the home also has a large separate laundry, double garage and solar hot water system.

Ready to enjoy and in immaculate condition the property represents excellent value in a well regarded and popular location.