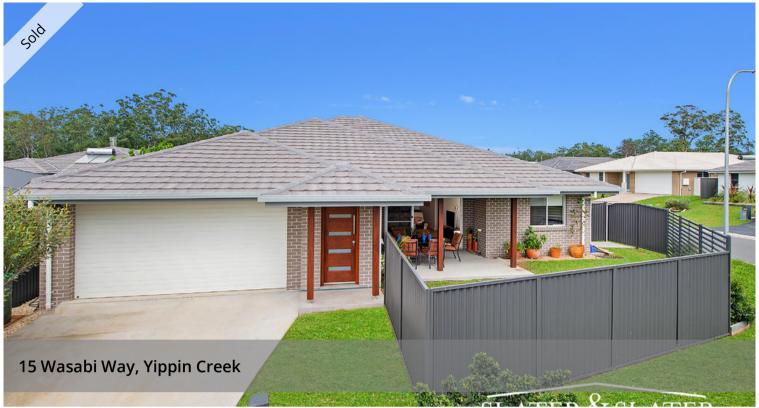

## Immaculate as-new duplex in popular location

This three bedroom, two bathroom property presents in absolutely brand-new condition being less than two years old.

Located in the sought-after Glenview Estate, the home is among other new builds that are becoming established with a mix of buyers enjoying the quiet location, large purpose-built playground, bike track and ball games area.

## **3 2 2** 2

Price SOLD for \$415,000

**Property Type** residential

Property ID 461

Land Area 339 m2

Floor Area 173 m2