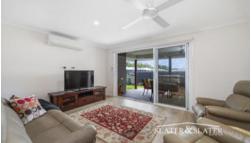

The home is tiled throughout the air conditioned main living, dining and kitchen zone that flows out to a spacious alfresco area at the front of the property.

The main bedroom enjoys an ensuite and walk-in wardrobe while the other two bedrooms have built-in wardrobes and are adjacent to the sparkling main bathroom.