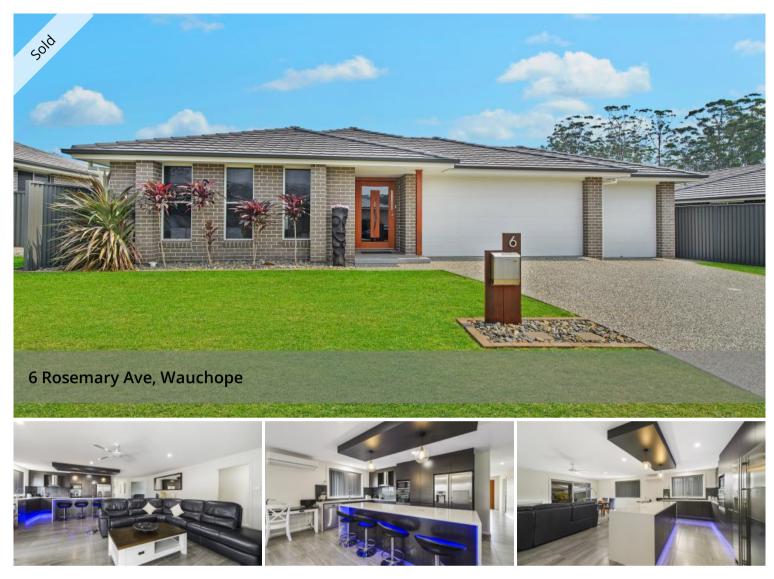

## Contemporary, as-new quality home with triple garage

This immaculate four-bedroom home presents an opportunity to enjoy convenient modern living in the popular and well regarded Glenview Estate on the edge of Wauchope.

Offered in immaculate and as-new condition, this three year old home is ready to be immediately enjoyed.

The generously proportioned and air conditioned main bedroom has an ensuite with floor to ceiling tiles and walk-in wardrobe. The other three bedrooms feature built-in wardrobes and ceiling fans while the main bathroom enjoys a deep freestanding bathtub, separate shower and an adjoining toilet.

The main living, dining and kitchen zone flows through to a lounge/media room and also connects to the al fresco area and easily maintained rear garden.

The kitchen features stone benchtops with waterfall edge on the island bench, plumbed in double fridge and feature lighting.

Offering extra features such as a deep triple garage with drive-through access to rear, 16-panel solar installation and established garden, this property is ideal for family living.

Please contact the exclusive agent Julie Slater for more information on 0499 994 421 and to arrange a private viewing.