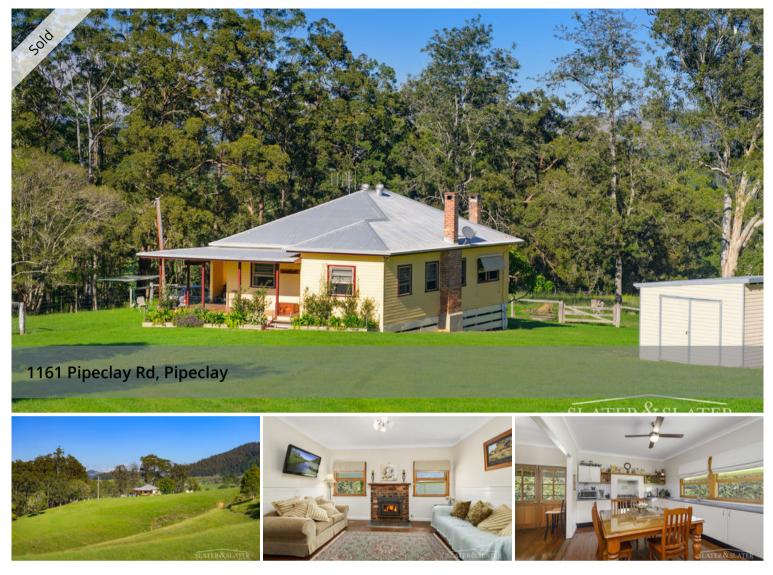

## Charming renovated home on absolute riverfront

This picturesque property combines a gorgeous fully-renovated original home with a stretch of absolute Hastings riverfront and 90 acres (36 ha) of mainly cleared land.

The home oozes charm with its period features and tasteful updates. Highlights include the new rear verandah, kitchen, bathroom and the gleaming timber flooring throughout.

Perfect for indoor/outdoor living, the front and rear verandahs enjoy pleasant rural outlooks over the undulating land the rises to a timbered ridge at the rear.

The generous farmhouse-style kitchen is ideal for family mealtimes and the lounge enjoys a cozy wood heater.

All three bedrooms are well sized with the main benefiting from a large built-in wardrobe and dressing/lounge/study area.