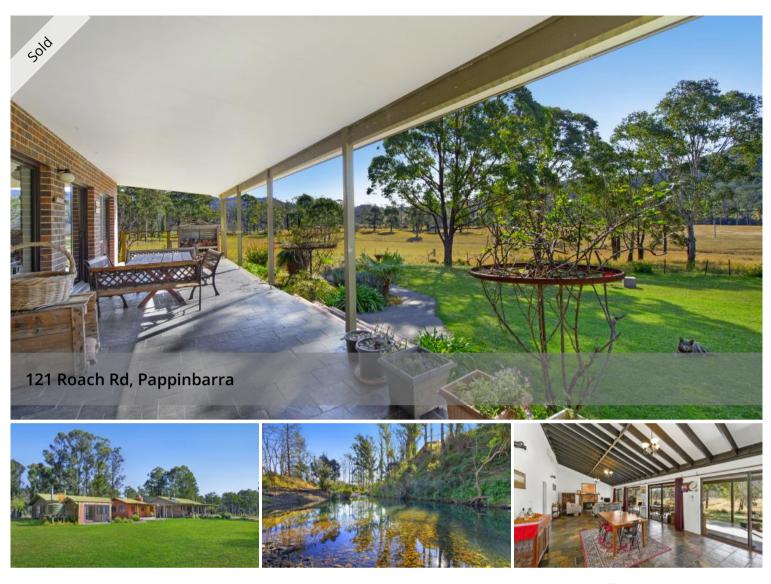

## Absolute riverfront property with home and guest house 10 minutes to Beechwood

This absolute riverfront property is set on 57.23 hectares (141 acres) with around 60 acres of cleared land comprising fertile river flats divided into 11 paddocks with troughs and several dams. The remaining land is timbered with trails perfect for horse riding, walks and enjoying nature.

The home(s) enjoys a stunning outlook across the pastures to half a kilometre of riverfront that has several beautiful swimming holes and is easily accessible with a choice of lovely camping/picnic spots. A large area of lawn is dotted with established fruit trees and there is an established vegetable garden.

The main home has soaring vaulted ceilings and has a vast kitchen with granite benchtops and a dining and living space that connects to a north-facing verandah running the full length of the home. Slate floors, an aga stove with copper hot water heater, full butler's pantry and an in-built wood fire offer the feel of a true country homestead. There are two large bedrooms with built-ins and an expansive bathroom with shower, double vanity and claw foot bath.

The second building was previously used as guest/group accommodation and would represent an opportunity to renovate and rework as a separate space or connect to the main home. There are two large living zones, three bedrooms, two bathrooms and a kitchen area. Previous additions could be removed and the two buildings could be connected to create a large cohesive homestead. 🛏 5 🔊 3 🛱 4 🗔 57.23 ha