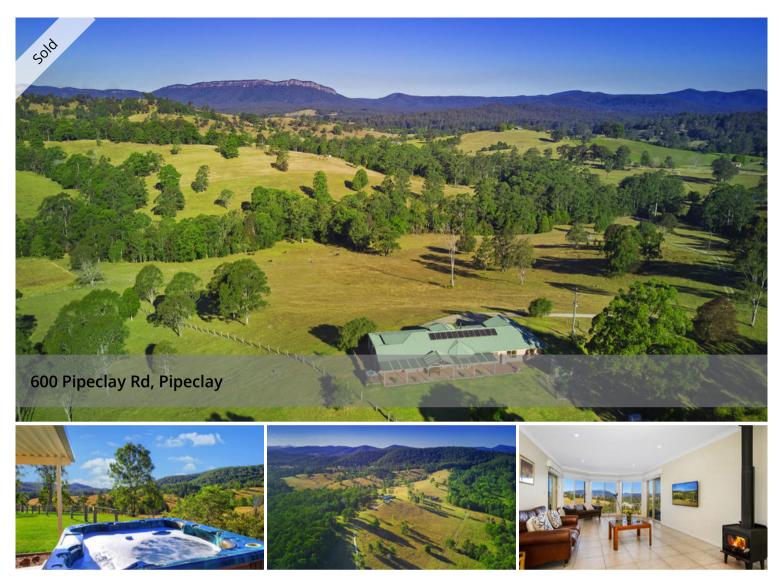

## Epic views, large home set on almost 150 acres

This stunning lifestyle property offers a real slice of country heaven only 15 minutes from Wauchope and 30 minutes from Port Macquarie.

Comprising 59.67 hectares (147.69 acres) of grazing land divided into six paddocks, each with its own dam, there is plenty of space for cattle, horses and petrol-powered fun.

Epic views in almost every direction define the immaculate brick home that enjoys stunning vistas from every room. The home features a vast open plan living, dining and kitchen zone as well as an additional lounge, study, and five bedrooms. The main bedroom has a walk-in wardrobe and ensuite and the main bathroom has a shower and separate bath.

The undercover rear verandah is perfect for entertaining and a large spa offers a stunning place for star gazing.

The property is well fenced, has a 20m x 14m colourbond shed, pretty seasonal creek, plentiful rainwater storage and enjoys easy-care gardens around the home.