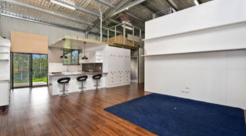

A 20m x 10m shed has been built on the property with a large carport extending for 6 metres along its entire length. A quality fit-out provides a genuine living option while the house is being built and includes a large lounge area and a quality kitchen with marble benchtops, dishwasher, gas stovetop, electric oven, dishwasher and plentiful cupboards.

There are three bedrooms (two on a mezzanine area), bathroom with integrated shower and bath, separate toilet and laundry, linen and storage cupboards, air conditioning, NBN connection and a back to base security alarm. Two enclosed bays with roller doors at either end of the shed provide secure parking for four vehicles.