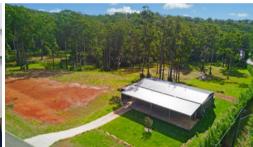

## 4.5 acres on edge of town with as-new shed and infrastructure

This rarely available 4.5 acres (1.87 ha) is less than five minutes from Wauchope and offers a great opportunity for buyers looking to build a new home with a significant amount of the infrastructure and DA approval already in place.

The entire property has been fenced, and a house pad has been created with views over the land and down to a large dam.

The above information provided has been furnished to us by the vendor/s. We have not verified whether or not that information is accurate and do not have any belief in one way or the other in its accuracy. We do not accept any responsibility to any person for its accuracy and do no more than pass it on. All interested parties should make and rely upon their own inquiries in order to determine whether or not this information is in fact accurate.