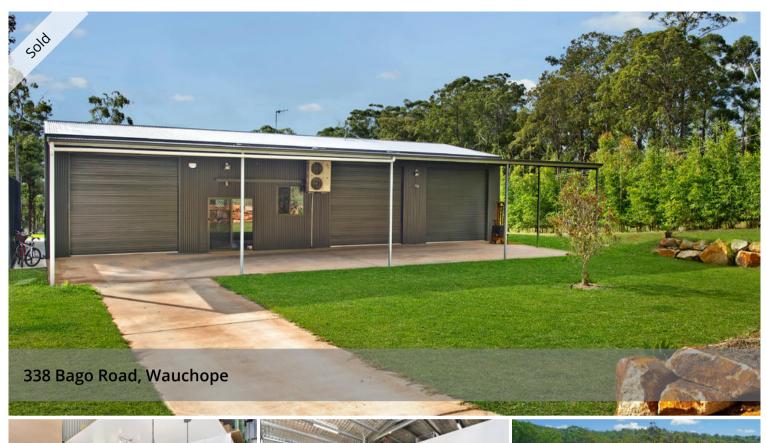

A 20m x 10m shed has been built on the property with a large carport extending for 6 metres along its entire length. A quality fit-out provides a genuine living option while the house is being built and includes a large lounge area and a quality kitchen with marble benchtops, dishwasher, gas stovetop, electric oven, dishwasher and plentiful cupboards.

There are three bedrooms (two on a mezzanine area), bathroom with integrated shower and bath, separate toilet and laundry, linen and storage cupboards, air conditioning, NBN connection and a back to base security alarm. Two enclosed bays with roller doors at either end of the shed provide secure parking for four vehicles.