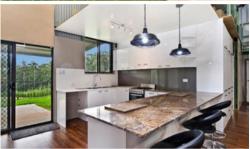

A 20m x 10m shed has been built on the property with a large carport extending for 6 metres along its entire length. A quality fit-out provides a genuine living option while the house is being built and includes a large lounge area and a quality kitchen with marble benchtops, dishwasher, gas stovetop, electric oven, dishwasher and plentiful cupboards.

There are three bedrooms (two on a mezzanine area), bathroom with integrated shower and bath, separate toilet and laundry, linen and storage cupboards, air conditioning, NBN connection and a back to base security alarm. Two enclosed bays with roller doors at either end of the shed provide secure parking for four vehicles.