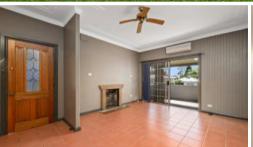

The property enjoys a lovely outlook over the nearby golf course and features wooden floorboards underneath tiling and carpets, a fireplace, high ceilings with ornate cornices, cozy front verandah and a handsome frontage with side porch.

There are two bedrooms at the front of the home, an open plan living dining and kitchen zone and a separate living area that connects to the third bedroom which would make an ideal self-contained living zone as it also offers its own bathroom with shower.