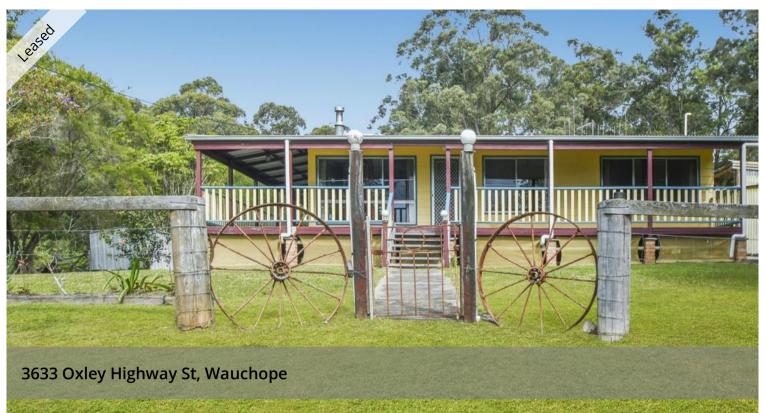

## Country home 15 mins to Wauchope

This character four bedroom home is set in an elevated north-facing position overlooking its 2-3 acres in a convenient location only 15 minutes to Wauchope along the Oxley Highway.

All the rooms are spacious and there is a lovely front verandah to enjoy the rural outlook.

The home has a large double carport at the rear and the owner is about to construct a new colourbond four-bay shed on the property. Offering an easy country getaway with space for all this property represents a place to enjoy the peace and quiet within easy travelling distance to town.