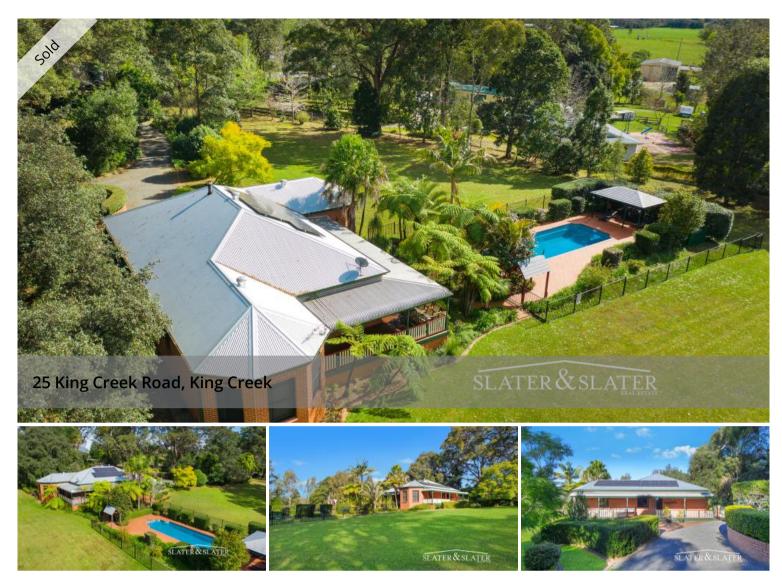

# UNDER CONTRACT-Attractive home on rare larger acreage property

This delightful large acreage property offers a country lifestyle only 15 minutes from Port Macquarie in an established part of King Creek. Set on 14.62 acres (5.92 ha) the property boasts absolute frontage to Sarah's Creek, a stunning dam that attracts plentiful bird life and around eight pastured acres set up in three paddocks with troughs and water for horses or other livestock.

Established trees and gardens provide a private and secluded position for the home and pool set well back from the front entrance.

Stunning timber floorboards feature throughout the home that has a large kitchen and dining area leading through to a spacious lounge room. Adjoining the lounge room is another separate living space that is currently used as a music room.

There are verandahs on three sides of the home, perfect for an indoor/outdoor lifestyle year-round. In warmer months the sparkling and private inground pool will be put to good use as well as the zoned and ducted air con/heating installed throughout the home.

## Additional Features include:

Solar system, 4 bay shed with three enclosed bays (two with remote garage doors), Large dam with water lilies, Timber floorboards throughout, French doors, Ducted heating and cooling, Woodheater, Gazebo in pool area, Studio accommodation with ensuite and kitchenette, Post and rail fencing, Private garden and surrounds, Frontage to Sarah's creek, Access to Hastings river via Sarah's creek, Inground pool, Fenced paddocks x 3, Irrigation taps throughout the property.